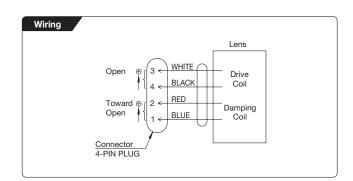

## YF8A-SA2B

\* Photograph is a similar model.

Unit: mm

| YF8A-SA2B                                   |       |                                                                                                      |
|---------------------------------------------|-------|------------------------------------------------------------------------------------------------------|
| Focal Length (mm)                           |       | 8                                                                                                    |
| Iris Range                                  |       | F1.2 - T360(Equivalent to F360)                                                                      |
| Operation                                   | Focus | Manual                                                                                               |
|                                             | Iris  | Auto(DC Type)*1                                                                                      |
| Angle Of View<br>(H×V)                      | 1/3"  | 33°24' × 25°22'                                                                                      |
|                                             | 1/4"  | 25°22' × 19°09'                                                                                      |
| Focusing Range (From Front Of The Lens)(m)  |       | ∞ - 0.1                                                                                              |
| Object Dimensions<br>at M.O.D.<br>(H×V)(mm) | 1/3"  | 71 × 53                                                                                              |
|                                             | 1/4"  | 53 × 40                                                                                              |
| Back Focal Distance (in air) (mm)           |       | 8.81                                                                                                 |
| Exit Pupil Position (From Image Plane) (mm) |       | -147                                                                                                 |
| Filter Thread (mm)                          |       | _                                                                                                    |
| Mount                                       |       | CS                                                                                                   |
| Mass (g)                                    |       | 40                                                                                                   |
| Coil Resistance                             |       | Drive Coil 200 $\Omega$ Damping Coil 600 $\Omega$                                                    |
| Current Consumption                         |       | 22mA(Max.) at DC 4V                                                                                  |
| Remarks                                     |       | (*1) The iris automatically closes when the camera is turned off.  YF8A-SA2LB:Long Cable Type(230mm) |